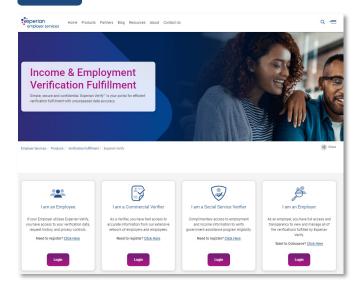

## For secure online access to a verification of employment and income, we use **Experian Verify.**

Simply visit www.experianverify.com to log in or register as a Verifier

If you are registering for the first time, please select the "Commercial Verifier" option and continue with our registration process. You will be credentialed to ensure you have a permissible purpose for accessing our employee's information. If you already have an account, simply sign-in.